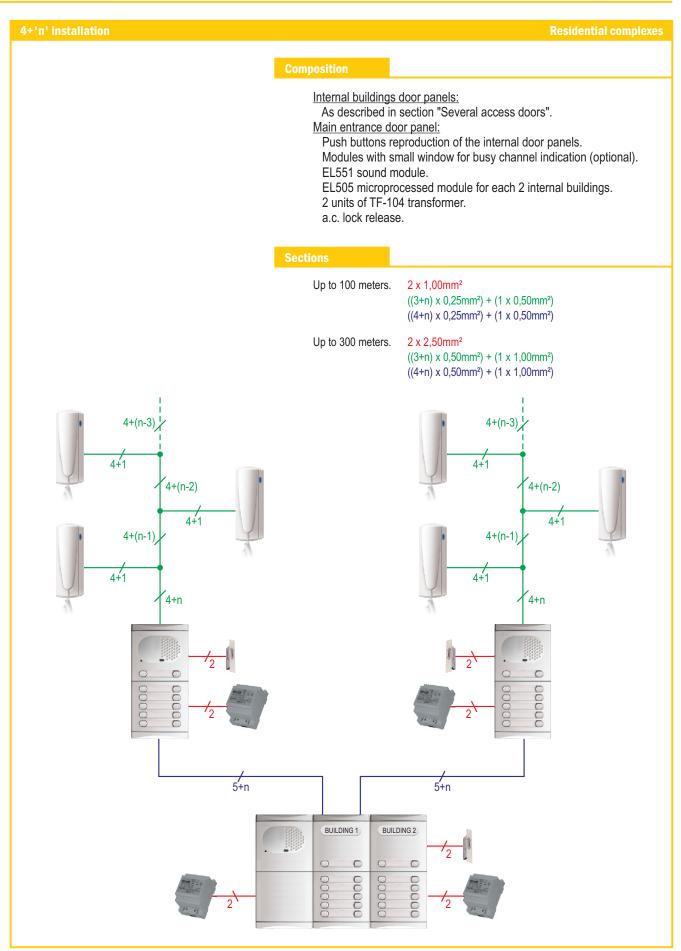

# 90lmar)

### **Audio kits**



#### K-203 ~ K-208



#### 4110/AL ~ 4210/AL



## Video kits





### **Audio systems**



#### 4+'n' installation



#### Several access doors



**Schematic diagrams** 

golmar

### **Audio systems**



### **Audio systems**



#### **Digital installation**

#### Several access doors with push buttons door panels



## **Audio systems**



## **Audio systems**



#### **Digital installation**

Several access doors with coded door panels



Schematic diagrams

# golmar

## **Audio systems**



## Video systems



#### **Digital installation**

Several access doors with push buttons door panels



## Video systems



## Video systems



### **Digital installation**

Several access doors with coded door panels



Schematic diagrams

# golmar

# Video systems



# Your project