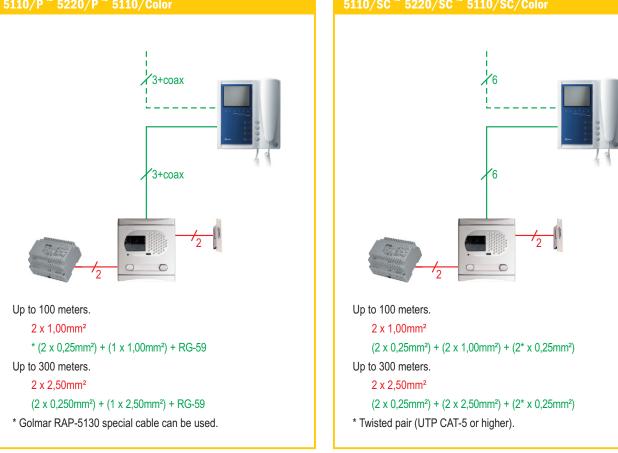

# 90lmar)

### **Audio kits**



#### K-203 ~ K-208



#### 4110/AL ~ 4210/AL



## Video kits





### **Audio systems**



#### 4+'n' installation



#### Several access doors



**Schematic diagrams** 

golmar

### **Audio systems**



### **Audio systems**



#### **Digital installation**

#### Several access doors with push buttons door panels



## **Audio systems**



## **Audio systems**



#### **Digital installation**

Several access doors with coded door panels



Schematic diagrams

# golmar

## **Audio systems**



## Video systems



#### **Digital installation**

Several access doors with push buttons door panels



## Video systems



## Video systems



### **Digital installation**

Several access doors with coded door panels



Schematic diagrams

# golmar

# Video systems



# Your project