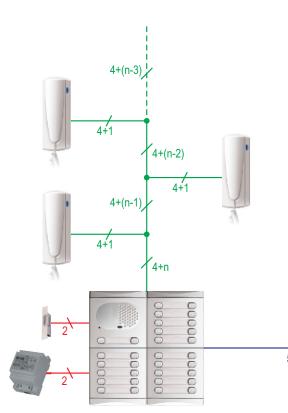

#### 4+'n' installation

#### Several access doors

**Schematic diagrams** 

golmar