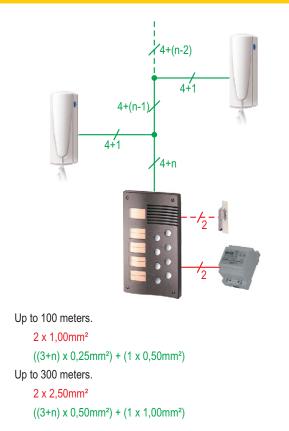

### **Audio systems**

#### **Digital installation**

#### Several access doors with push buttons door panels