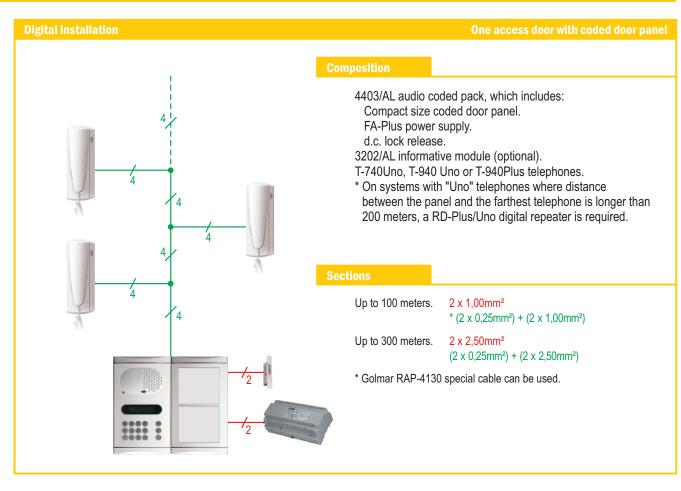

# 90lmar)

### **Audio kits**



#### K-203 ~ K-208



#### 4110/AL ~ 4210/AL



## Video kits





### **Audio systems**



#### 4+'n' installation



#### Several access doors



**Schematic diagrams** 

golmar

### **Audio systems**



### **Audio systems**



#### **Digital installation**

#### Several access doors with push buttons door panels



## **Audio systems**



## **Audio systems**



#### **Digital installation**

Several access doors with coded door panels



Schematic diagrams

# golmar

## **Audio systems**



## Video systems



#### **Digital installation**

Several access doors with push buttons door panels



## Video systems



## Video systems



### **Digital installation**

Several access doors with coded door panels



Schematic diagrams

# golmar

# Video systems



# Your project