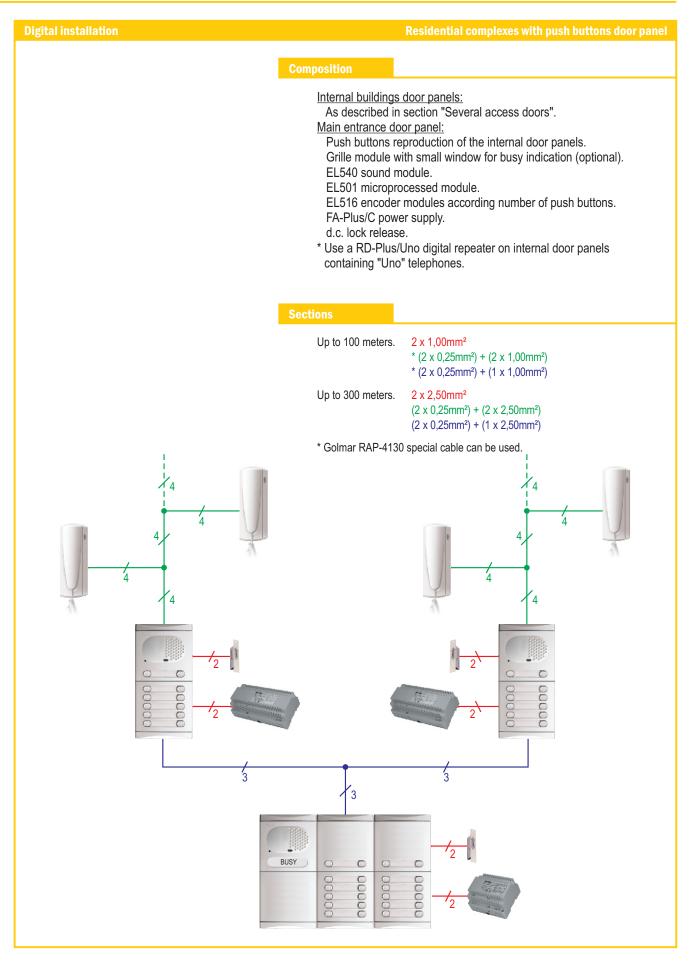

#### Several access doors with push buttons door panels

#### **Digital installation**

Several access doors with push buttons door panels