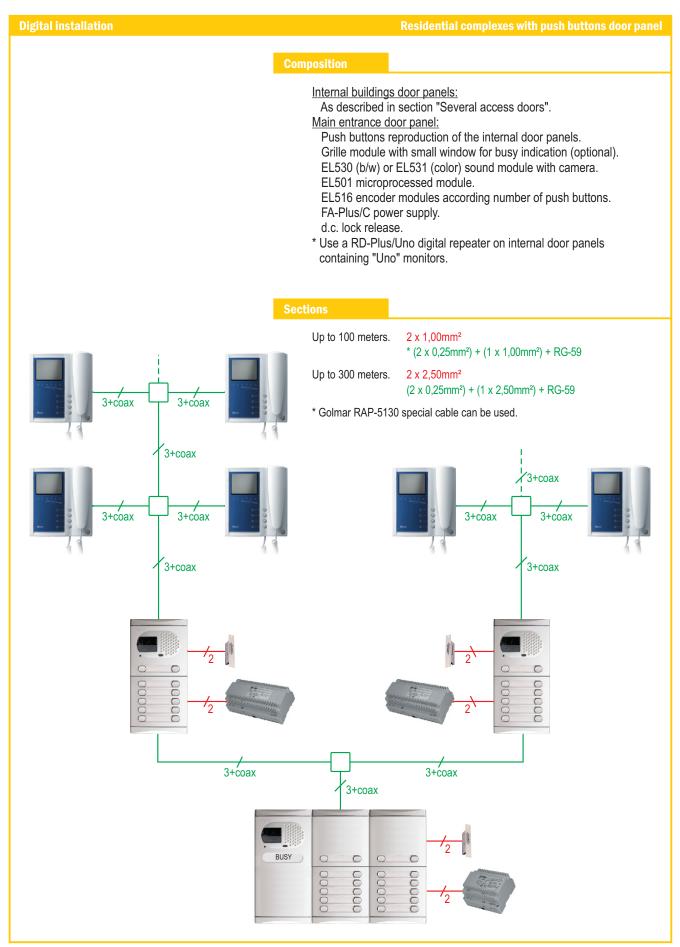

#### Several access doors with push buttons door panels

#### **Digital installation**

Several access doors with push buttons door panels