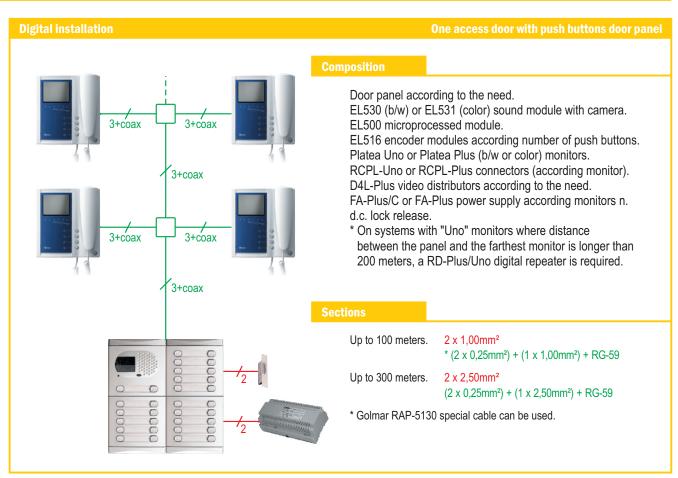

# 90lmar)

### **Audio kits**



#### K-203 ~ K-208



#### 4110/AL ~ 4210/AL



## Video kits





### **Audio systems**



#### 4+'n' installation



#### Several access doors



**Schematic diagrams** 

golmar

### **Audio systems**



### **Audio systems**



#### **Digital installation**

#### Several access doors with push buttons door panels



## **Audio systems**



## **Audio systems**



#### **Digital installation**

Several access doors with coded door panels



Schematic diagrams

# golmar

## **Audio systems**



## Video systems



#### **Digital installation**

Several access doors with push buttons door panels



## Video systems



## Video systems



### **Digital installation**

Several access doors with coded door panels



Schematic diagrams

# golmar

# Video systems



# Your project