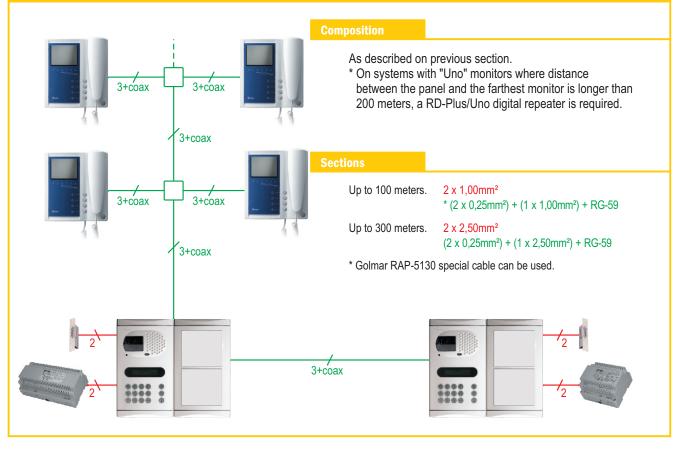

#### Several access doors

**Schematic diagrams** 

golmar

#### Several access doors with push buttons door panels