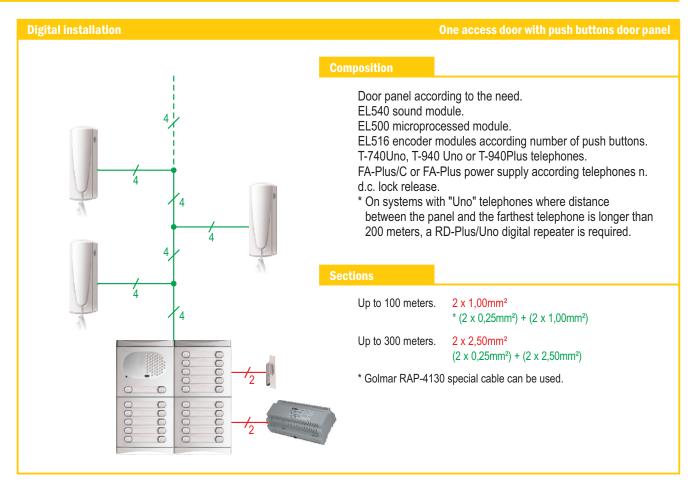

# 90lmar)

### **Audio kits**



#### K-203 ~ K-208



#### 4110/AL ~ 4210/AL



## Video kits





### **Audio systems**



#### 4+'n' installation



#### Several access doors



**Schematic diagrams** 

golmar

### **Audio systems**



### **Audio systems**



#### **Digital installation**

#### Several access doors with push buttons door panels



## **Audio systems**



## **Audio systems**



#### **Digital installation**

Several access doors with coded door panels



Schematic diagrams

# golmar

## **Audio systems**



## Video systems



#### **Digital installation**

Several access doors with push buttons door panels



## Video systems



## Video systems



### **Digital installation**

Several access doors with coded door panels



Schematic diagrams

# golmar

# Video systems



# Your project