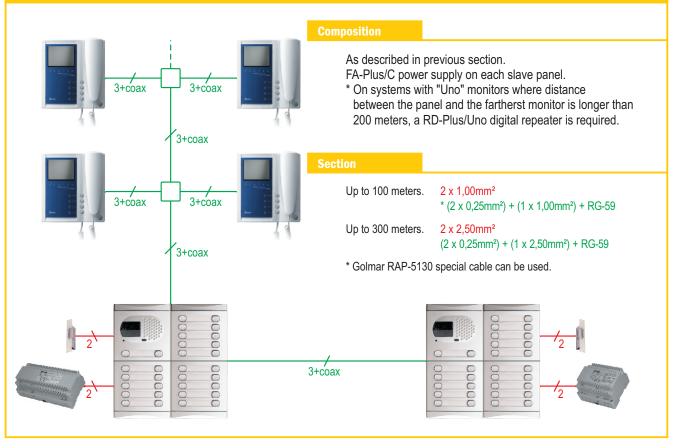

#### Several access doors

**Schematic diagrams** 

golmar

#### Several access doors with push buttons door panels