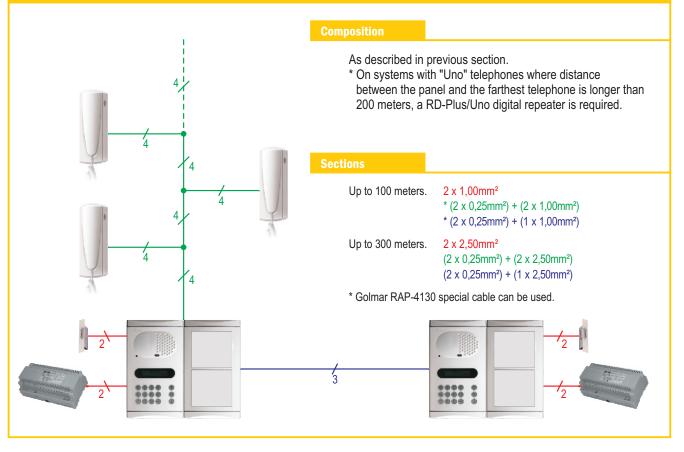

# 90lmar)

### **Audio kits**



#### K-203 ~ K-208



#### 4110/AL ~ 4210/AL



## Video kits





### **Audio systems**



#### 4+'n' installation



#### Several access doors



**Schematic diagrams** 

golmar

### **Audio systems**



### **Audio systems**



#### **Digital installation**

#### Several access doors with push buttons door panels



## **Audio systems**



## **Audio systems**



#### **Digital installation**

Several access doors with coded door panels



Schematic diagrams

# golmar

## **Audio systems**



## Video systems



#### **Digital installation**

Several access doors with push buttons door panels



## Video systems



## Video systems



### **Digital installation**

Several access doors with coded door panels



Schematic diagrams

# golmar

# Video systems



# Your project