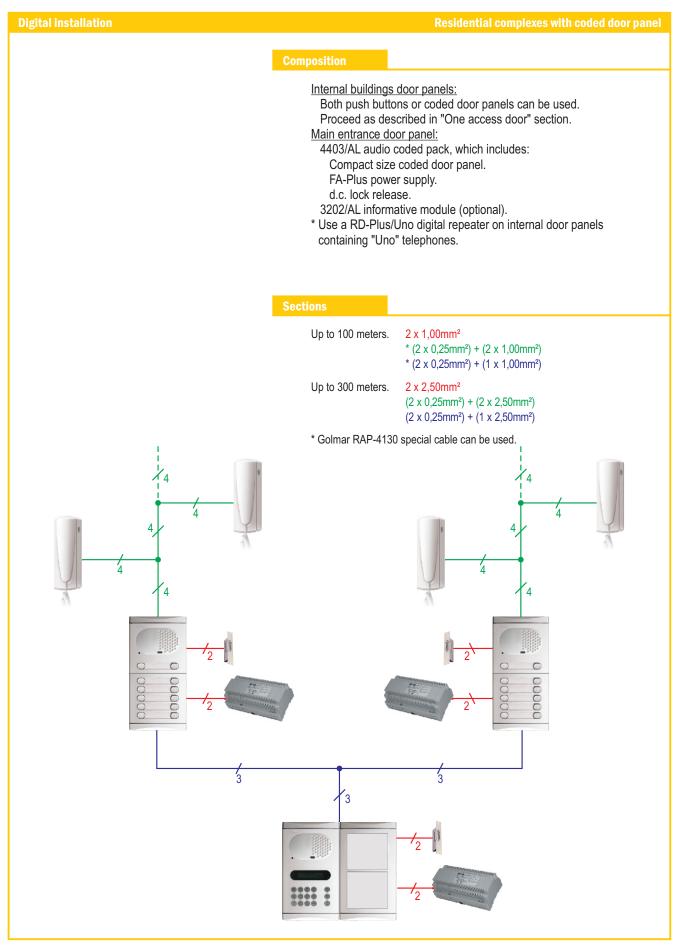

# 90lmar)

### **Audio kits**



#### K-203 ~ K-208



#### 4110/AL ~ 4210/AL



## Video kits





### **Audio systems**



#### 4+'n' installation



#### Several access doors



**Schematic diagrams** 

golmar

### **Audio systems**



### **Audio systems**



#### **Digital installation**

#### Several access doors with push buttons door panels



## **Audio systems**



## **Audio systems**



#### **Digital installation**

Several access doors with coded door panels



Schematic diagrams

# golmar

## **Audio systems**



## Video systems



#### **Digital installation**

Several access doors with push buttons door panels



## Video systems



## Video systems



### **Digital installation**

Several access doors with coded door panels



Schematic diagrams

# golmar

# Video systems



# Your project