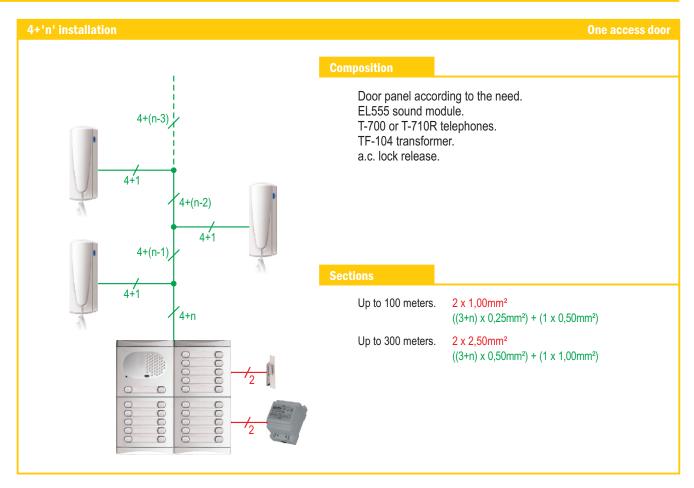

#### 4+'n' installation

#### Several access doors

**Schematic diagrams** 

golmar