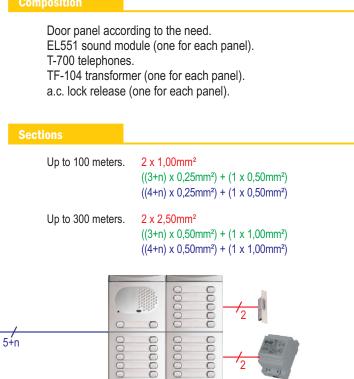

#### 4+'n' installation

#### Several access doors

**Schematic diagrams** 

golmar