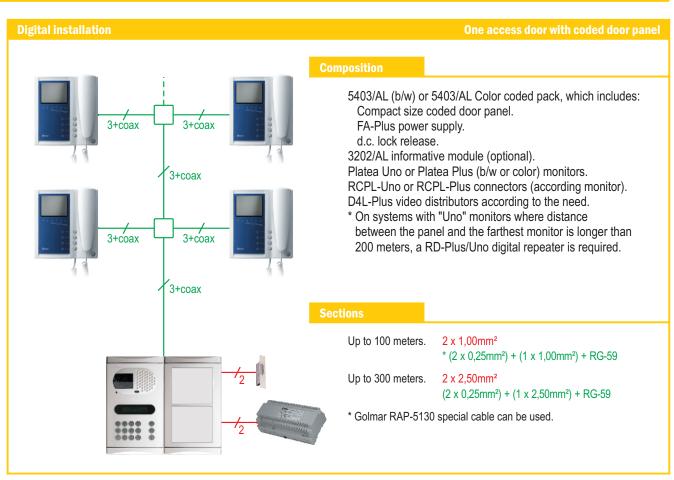

#### **Digital installation**

Several access doors with coded door panels

Schematic diagrams

### **Digital installation**

Several access doors with coded door panels

Schematic diagrams