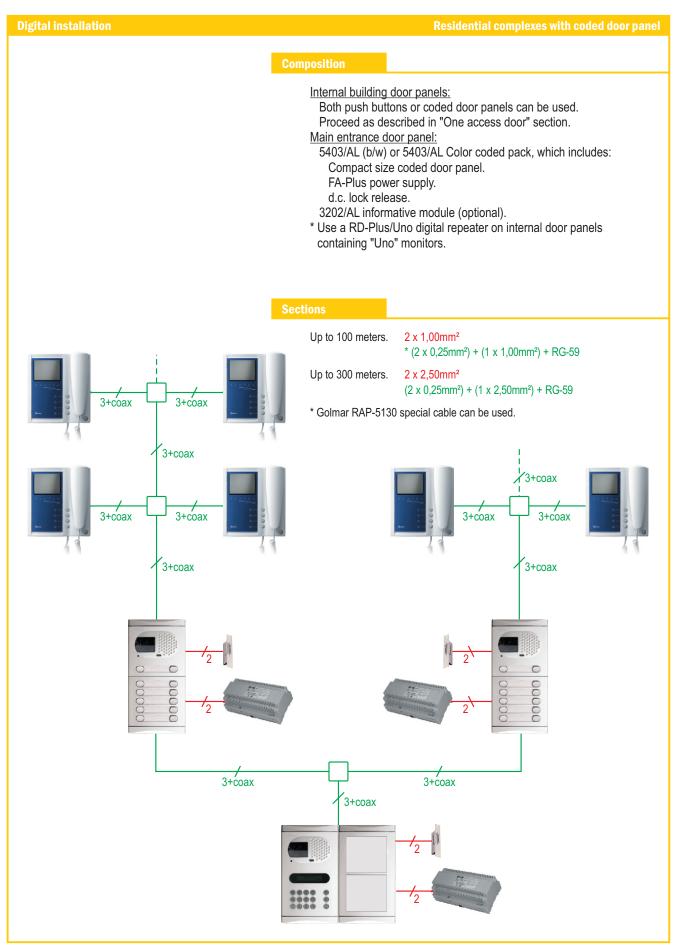

#### **Digital installation**

Several access doors with coded door panels

Schematic diagrams

### **Digital installation**

Several access doors with coded door panels

Schematic diagrams