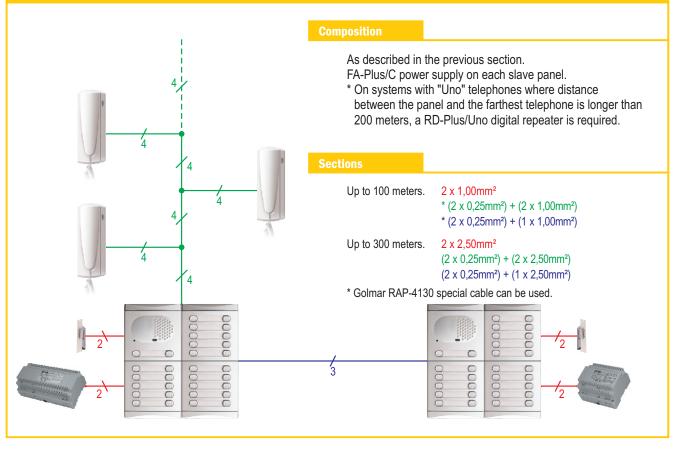

# 90lmar)

### **Audio kits**



#### K-203 ~ K-208



#### 4110/AL ~ 4210/AL



## Video kits





### **Audio systems**



#### 4+'n' installation



#### Several access doors



**Schematic diagrams** 

golmar

### **Audio systems**



### **Audio systems**



#### **Digital installation**

#### Several access doors with push buttons door panels



## **Audio systems**



## **Audio systems**



#### **Digital installation**

Several access doors with coded door panels



Schematic diagrams

# golmar

## **Audio systems**



## Video systems



#### **Digital installation**

Several access doors with push buttons door panels



## Video systems



## Video systems



### **Digital installation**

Several access doors with coded door panels



Schematic diagrams

# golmar

# Video systems



# Your project