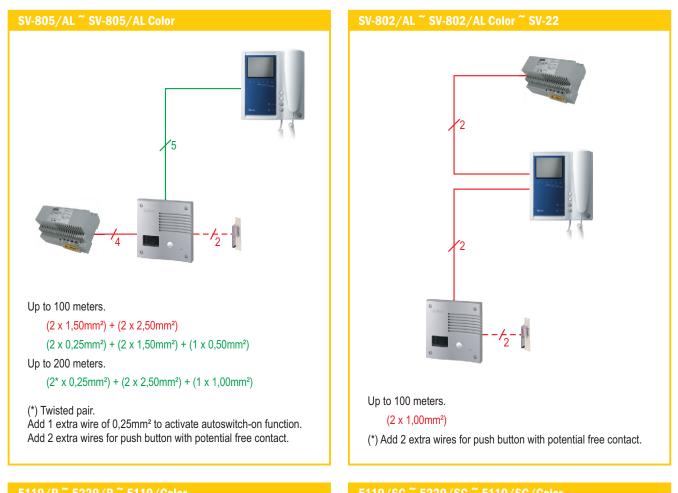

# 90lmar)

### **Audio kits**



#### K-203 ~ K-208



#### 4110/AL ~ 4210/AL



## Video kits





### **Audio systems**



#### 4+'n' installation



#### Several access doors



**Schematic diagrams** 

golmar

### **Audio systems**



### **Audio systems**



#### **Digital installation**

#### Several access doors with push buttons door panels



## **Audio systems**



## **Audio systems**



#### **Digital installation**

Several access doors with coded door panels



Schematic diagrams

# golmar

## **Audio systems**



## Video systems



#### **Digital installation**

Several access doors with push buttons door panels



## Video systems



## Video systems



### **Digital installation**

Several access doors with coded door panels



Schematic diagrams

# golmar

# Video systems



# Your project