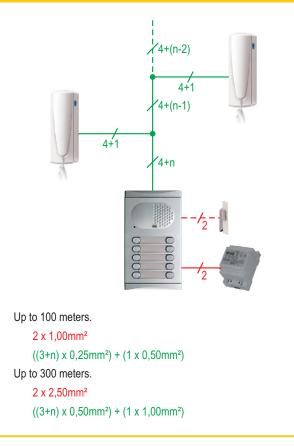

## **Audio systems**

#### **Digital installation**

Several access doors with coded door panels

Schematic diagrams